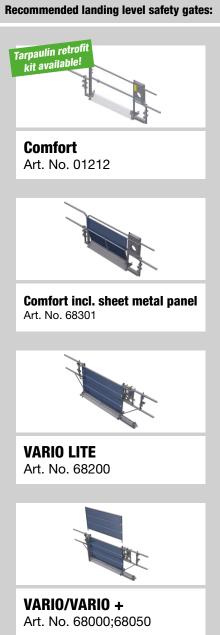

### **Further landing level safety gates:**

| Art. No. 01217 | Standard                               |
|----------------|----------------------------------------|
| Art. No. 01268 | Standard-Basic                         |
| Art. No. 68311 | Standard incl.<br>sheet metal<br>panel |
| Art. No. 68312 | Standard-Basic incl. sheet metal panel |