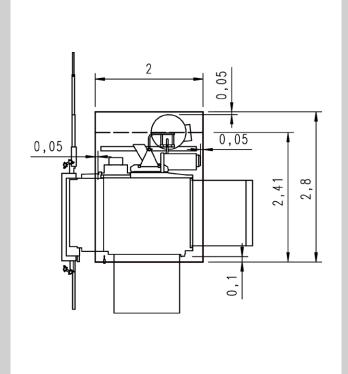

## **Space requirements:**

3,5

Normal space requirement in front of a wall

Normal space requirement in front of a scaffold

**Shaft dimensions** (no person transport)

**Shaft dimensions** (person transport)