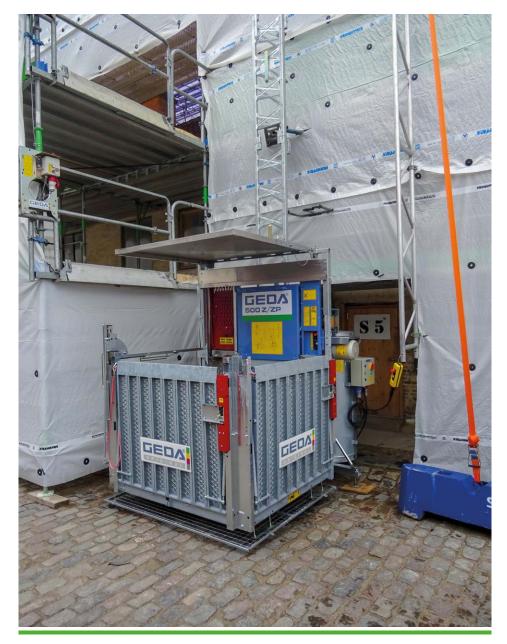

#### **GEDA 500 Z/ZP**

The GEDA 500 Z/ZP transport platform has been specifically designed for use in tough building site conditions and is extremely flexible. With two separate controls, it can be used simply as a material hoist or as a transport platform for passengers and materials.

Every construction site has its own challenges. Different platform versions with different loading doors and flaps therefore allow optimum adaptation of the GEDA 500 Z/ZP to the requirements on site. The spacious loading platform without cover provides sufficient space for all types of construction materials.