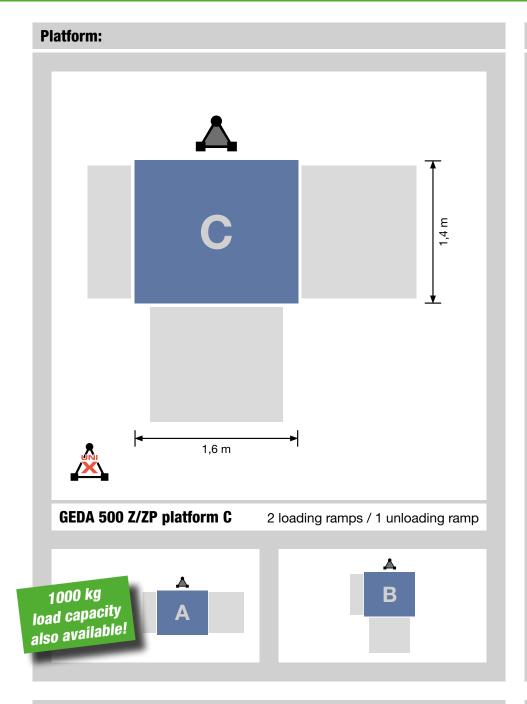

Every construction site has its own challenges. Different platform versions with different loading doors and flaps therefore allow optimum adaptation of the GEDA 500 Z/ZP to the requirements on site. The spacious loading platform without cover provides sufficient space for all types of construction materials.