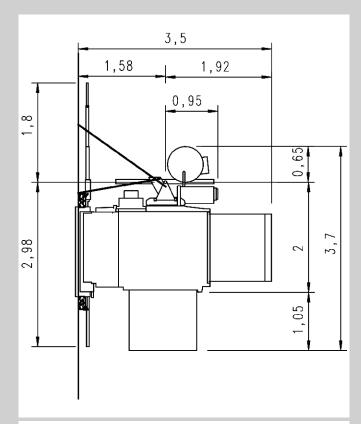

## **Space requirements:**

3,5

Normal space requirement in front of a wall

Normal space requirement in front of a scaffold

**Shaft dimensions** (no person transport)

**Shaft dimensions** (person transport)