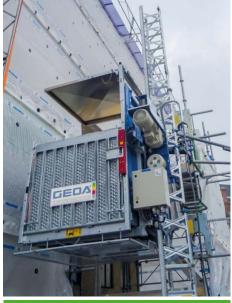

#### **GEDA 500 Z/ZP**

The GEDA 500 Z/ZP transport platform has been specifically designed for use in tough building site conditions and is extremely flexible. With two separate controls, it can be used simply as a material hoist or as a transport platform for passengers and materials.

Every construction site has its own challenges. Different platform versions with different loading doors and flaps therefore allow optimum adaptation of the GEDA 500 Z/ZP to the requirements on site. The spacious loading platform without cover provides sufficient space for all types of construction materials.