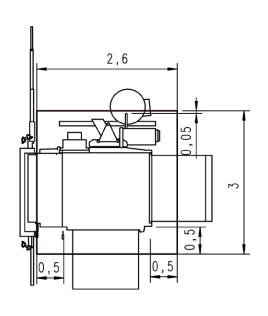

## **Space requirements:**

3,5

Normal space requirement in front of a wall

Normal space requirement in front of a scaffold

**Shaft dimensions** (no person transport)

**Shaft dimensions** (person transport)