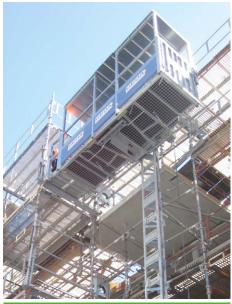

#### **GEDA 500 Z/ZP**

The GEDA 500 Z/ZP transport platform has been specifically designed for use in tough building site conditions and is extremely flexible. With two separate controls, it can be used simply as a material hoist or as a transport platform for passengers and materials.

A lifting speed of 24 m/min in material mode and 12 m/min in passenger mode ensures rapid construction progress.

The 500 Z/ZP transport platform is an indispensable aid for rapid assembly of scaffolding as well as for the subsequent work at the construction site. With minimal space requirements, high load capacity and various application options, the construction hoist saves time and ensures optimum logistics processes on site