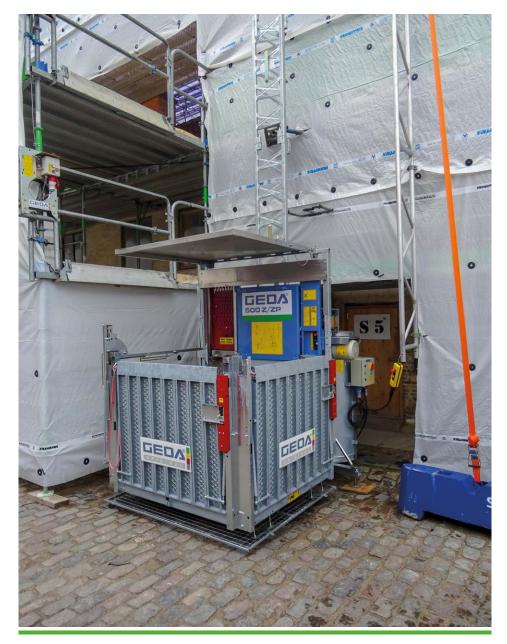

#### **GEDA 500 Z/ZP**

The GEDA 500 Z/ZP transport platform has been specifically designed for use in tough building site conditions and is extremely flexible. With two separate controls, it can be used simply as a material hoist or as a transport platform for passengers and materials.

A lifting speed of 24 m/min in material mode and 12 m/min in passenger mode ensures rapid construction progress.

The 500 Z/ZP transport platform is an indispensable aid for rapid assembly of scaffolding as well as for the subsequent work at the construction site. With minimal space requirements, high load capacity and various application options, the construction hoist saves time and ensures optimum logistics processes on site

Every construction site has its own challenges. Different platform versions with different loading doors and flaps therefore allow optimum adaptation of the GEDA 500 Z/ZP to the requirements on site. The spacious loading platform without cover provides sufficient space for all types of construction materials.