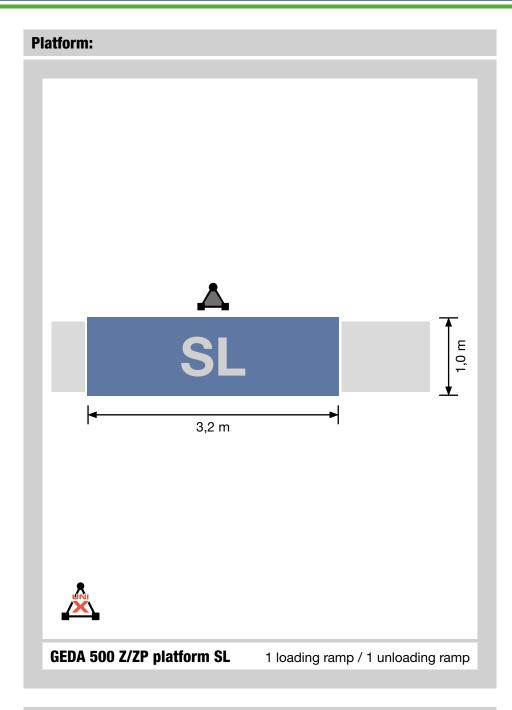

Every construction site has its own challenges. Different platform versions with different loading doors and flaps therefore allow optimum adaptation of the GEDA 500 Z/ZP to the requirements on site. The spacious loading platform without cover provides sufficient space for all types of construction materials.

## **Space requirements:**