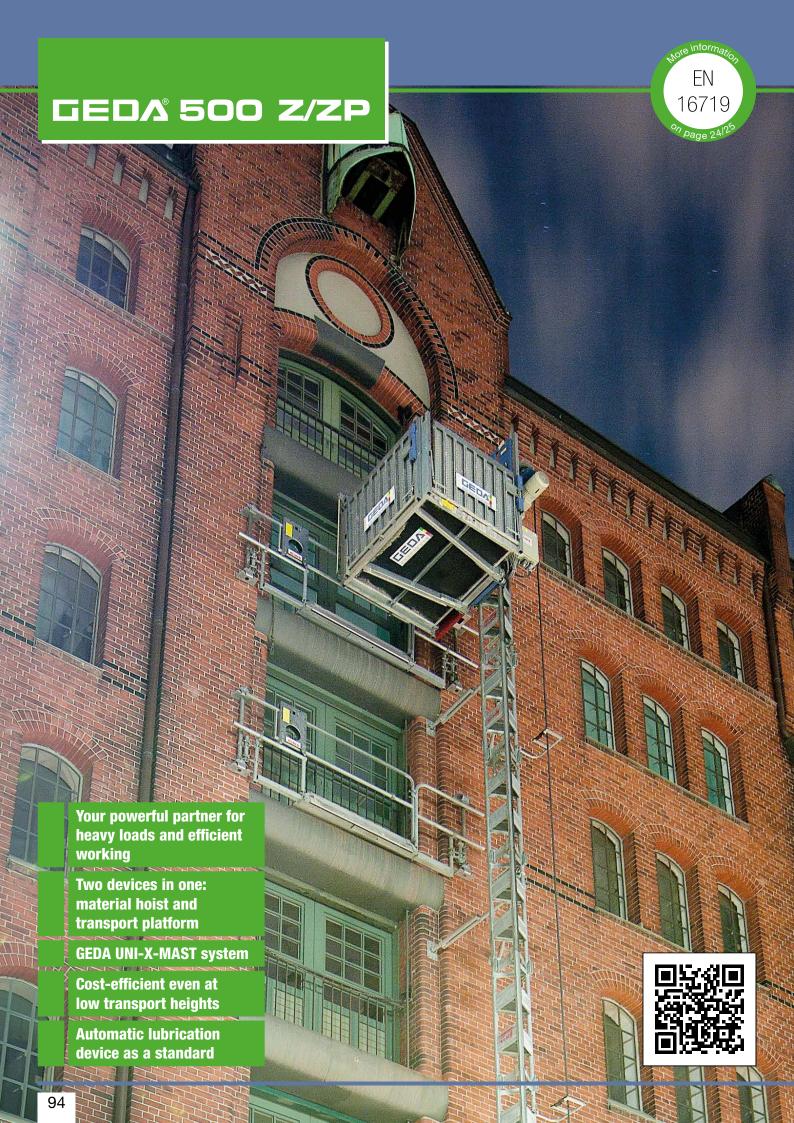

#### **GEDA 500 Z/ZP**

The GEDA 500 Z/ZP transport platform has been specifically designed for use in tough building site conditions and is extremely flexible. With two separate controls, it can be used simply as a material hoist or as a transport platform for passengers and materials.

A lifting speed of 24 m/min in material mode and 12 m/min in passenger mode ensures rapid construction progress.

The 500 Z/ZP transport platform is an indispensable aid for rapid assembly of scaffolding as well as for the subsequent work at the construction site. With minimal space requirements, high load capacity and various application options, the construction hoist saves time and ensures optimum logistics processes on site

Every construction site has its own challenges. Different platform versions with different loading doors and flaps therefore allow optimum adaptation of the GEDA 500 Z/ZP to the requirements on site. The spacious loading platform without cover provides sufficient space for all types of construction materials.