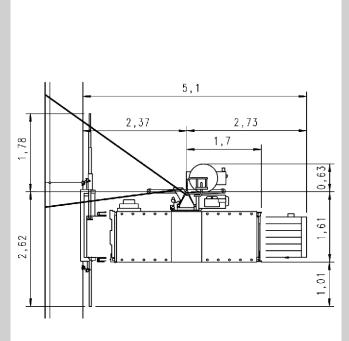

## **Space requirements:**

## Normal space requirement in front of a scaffold

**Shaft dimensions** (no person transport)

**Shaft dimensions** (person transport)

TEMPORARY INSTALLATIONS