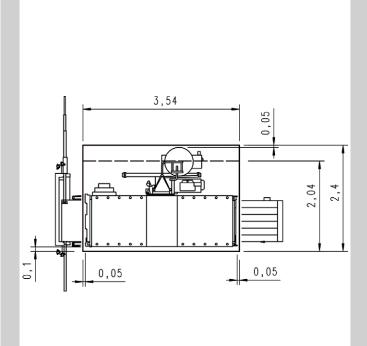

N. 04000   |                |
|---------------------------------------------------------------------------------------------------------------------------------------|----------------|----------------|
| sheet metal panel  Art. No. 68312 Standard-Basic incl. sheet metal                                                                    | Art. No. 01268 | Standard-Basic |
| incl. sheet metal                                                                                                                     | Art. No. 68311 | sheet metal    |
| Parier                                                                                                                                | Art. No. 68312 |                |

## **Space requirements:**





## Normal space requirement in front of a wall



## Normal space requirement in front of a scaffold



**Shaft dimensions** (no person transport)

**Shaft dimensions** (person transport)

TEMPORARY INSTALLATIONS