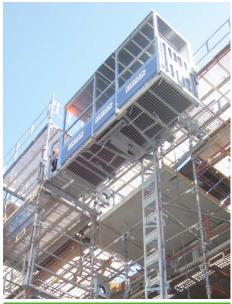

#### **GEDA 500 Z/ZP**

The GEDA 500 Z/ZP transport platform has been specifically designed for use in tough building site conditions and is extremely flexible. With two separate controls, it can be used simply as a material hoist or as a transport platform for passengers and materials.

A lifting speed of 24 m/min in material mode and 12 m/min in passenger mode ensures rapid construction progress.

The 500 Z/ZP transport platform is an indispensable aid for rapid assembly of scaffolding as well as for the subsequent work at the construction site. With minimal space requirements, high load capacity and various application options, the construction hoist saves time and ensures optimum logistics processes on site

Every construction site has its own challenges. Different platform versions with different loading doors and flaps therefore allow optimum adaptation of the GEDA 500 Z/ZP to the requirements on site. The spacious loading platform without cover provides sufficient space for all types of construction materials.