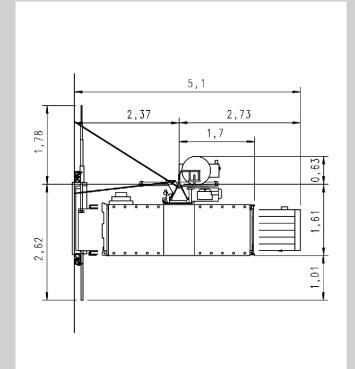

. 68312 Standard-Basic incl. sheet metal panel | A . N. 04000   |                |
|---------------------------------------------------------------------------------------------------------------------------------------|----------------|----------------|
| sheet metal panel  Art. No. 68312 Standard-Basic incl. sheet metal                                                                    | Art. No. 01268 | Standard-Basic |
| incl. sheet metal                                                                                                                     | Art. No. 68311 | sheet metal    |
| Parier                                                                                                                                | Art. No. 68312 |                |

## **Space requirements:**





## Normal space requirement in front of a wall



## Normal space requirement in front of a scaffold



**Shaft dimensions** (no person transport)

**Shaft dimensions** (person transport)

TEMPORARY INSTALLATIONS