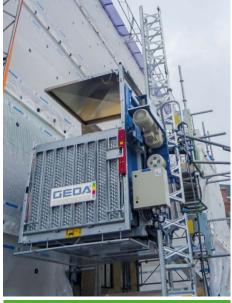

#### **GEDA 500 Z/ZP**

The GEDA 500 Z/ZP transport platform has been specifically designed for use in tough building site conditions and is extremely flexible. With two separate controls, it can be used simply as a material hoist or as a transport platform for passengers and materials.

A lifting speed of 24 m/min in material mode and 12 m/min in passenger mode ensures rapid construction progress.

The 500 Z/ZP transport platform is an indispensable aid for rapid assembly of scaffolding as well as for the subsequent work at the construction site. With minimal space requirements, high load capacity and various application options, the construction hoist saves time and ensures optimum logistics processes on site

Every construction site has its own challenges. Different platform versions with different loading doors and flaps therefore allow optimum adaptation of the GEDA 500 Z/ZP to the requirements on site. The spacious loading platform without cover provides sufficient space for all types of construction materials.