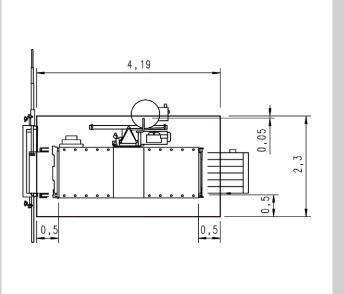

## **Space requirements:**

## Normal space requirement in front of a scaffold

**Shaft dimensions** (no person transport)

**Shaft dimensions** (person transport)

TEMPORARY INSTALLATIONS